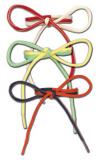

## SHOE TYING MADE SIMPLE

www.junctionoffunction.com

C

Announcing the introduction of an innovative method in the art of shoe tying.

The Shoe Tying Made Simple kit is a state of the art method for teaching shoe tying that is both fun and educational for the child and the adult. This multi-sensory approach uses fantastic bicolored laces that are now available in an array of cool new colors. Half the lace is one distinct color and the other half is a separate distinct color. The color-coding helps decrease confusion when learning this developmental feat! The laces were designed to be flat-oval, with a bit of elasticity to guarantee staying tied once the child has formed the double knot! The laces are ideal for childrens' sneakers and have proven to be very cute, hip, and trendy.

The kit is comprised of one pair of bicolored laces plus a full color instructional guide. The guide includes a rhyming verse for each step and a song to accommodate the auditory learner. A free download of "Tie My Shoe" instructional song, which is the companion teaching song, is available on the Junction of Function website at www.junctionoffunction.com. The teaching guide employs visual cues, "dots" and pictures of each step, to aid or abet the visual learner. And for the tactile/ kinesthetic learner, the teaching adult may choose to use the hand-over-hand method in order to formally integrate the steps to the program. The free MP3 download teaching song is available in two versions: pink/white and light blue/yellow.

## **Teaching Kit**

Grades: Pre -K, 4+

ITEM # STMS-TK \$11.99

Available in: Blue & Yellow, Pink & White, Navy & White, Black & White

The new edition of Shoe Tying Made Simple teaching kit has proven to be a huge hit with children. The design staff innovater has worked diligently to find the very best laces of fine weave in a delightful array of "cool" new colors.