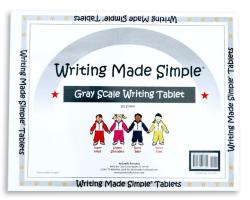

y Shoulder Line, and the Barry Belly Line) on the Writing Made Simple paper. Children love this handy tool!





ITEM # WMS-LS \$1.75

This self adhesive strip is designed for use on desktops.It provides a ruler and coding for R/L orientation





#### ITEM # WMS-CP \$9.50

The writing rules poster is intended as a visual aide. Hang it in the front of the classroom.





Tablet Includes:

•7 glossy instructional sheets

•33 yellow sheets

33 blue sheets33 green sheets

The beginner's tablet instructs the child on "how to" form letters properly on the writing lines. It includes prewriting exercises and a script for the teacher to follow when providing instruction.





ITEM # WMS-RT \$ 7.50

105 Sheets of Colored Paper

- 35 Yellow Sheets
- 35 Blue Sheets
- 35 Green Sheets



Grades: K-1+



#### ITEM # WMS-GT \$ 6.50

115 Gray Scale Writing Tablets





### Formation Station Pre-K Children's Workbook



#### ITEM # WMS-PKW \$7.50

Formation Station is part of our brand new Pre-K program. This workbook was prepared as a "readiness tool for school" and utilizes a developmental approach. It was designed for four-year-olds.

They will:

- Learn how to fold paper, color, cut, and paste
- Learn pre-strokes and directionality concepts
- Learn letters, numbers, shapes, and colors
- Cross the midline and engage in many fun, play-based gross and fine motor skills
- Find "hidden letters" within objects (Seek & Find)
- Learn the steps of the Shoe Tying Made Simple program



### Formation Station Teacher's Edition Pre-K Workbook

Grades: Pre-K



#### ITEM # WMS-PKT \$7.50

The Formati