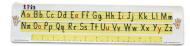

## Number Lines

Grades: Pre-K, 4+

ITEM # WMS-NL \$7.00

7.5 x 17 Available in: Full color and gray scale

The Writing Made Simple Number Lines have been task analyzed to teach proper numeral formations from 0-9. This is a great item to hang in the classroom along with the Writing Made Simple Alphabet Poster.