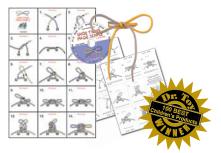

#### ITEM # STMS-CK \$24.00

- Right and left-hand dominant versions
- Pictures and rhyming verse accompany each step
- Navy/Yellow shoelaces included

This classic, stand-up, flip-bound instructional tool has actual reallife pictures of each step of the shoe-tying process. This product is excellent for children who learn at a slower pace.

#### ITEM # STMS-IP \$9.50

24X36 classroom poster with all the steps involved in shoe tying (right-handed version). Hang the poster in a prominent location in the classroom. Consider cutting the poster into sections and laminate them to enhance visual learning.