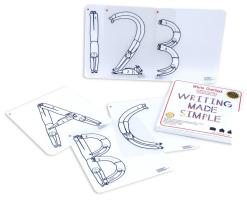

### Magnetic Capital Letters and Number Kids

Grades: Pre -K, 4+

ITEM # WMS-MK \$29.99

Kit Contains:

- 48 magnetic puzzle pieces (enough for two players)
- 36 white overlays (A-Z and 0-9)
- Full-color instructional brochure
- Tin-tray packaging for two

Teach children to identify and form all capital letters and numbers 0-9 correctly. The 17 different shapes include lines and curves to instruct the child on correct formations of the letters and numbers. These visually animated caricatures reinforce positional concepts, (i.e, vertical, horizontal, diagonal, and curved lines.)

ITEM # WMS-WO \$ 8.00

This extra set of Writing Made Simple White Overlays has 36 pieces consisting of capital letters A-Z and numbers 0-9. They are recommended for use in the classroom setting and when a parent is instructing two children at the same time.