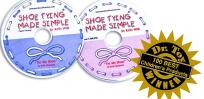

#### Dr. Toy 10 and 100 Best Award

The Dr. Toy 100 Best Award Program was created by noted child development authority, Stevanne Auerbach, Ph.D., (a.k.a. Dr. Toy) as a service to consumers who desire to purchase safe, affordable, educationally oriented, stimulating toys and products for children. Junction of Function has won "10 Best" for the Writing Made Simple Letter and Number Magnetic Tin materials and "100 Best" for the Shoe Tying Made Simple program.