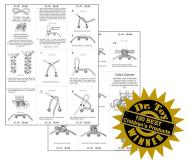

Check out our new Writing Made Simple Letter Kids Game at www.junctionoffunction.com

The Writing Made Simple Formation Station Play Date Map was specifically designed as an introduction to our award winning Writing Made Simple Magnetic Capital Letters and Number Kids tin. Its artistic features make it fun, playful, and inviting to the child. This 24X24 full color map was created to introduce all the letter and number shapes and to help define what jobs they will perform with the various shapes. The map encourages a child to learn top, middle, and bottom as well as right and left corners located on the map.

We have incorporated a figure "8" activity that challenges the young child to cross the midline. Boys may use a toy truck or car, and girls may enjoy using their "pointer finger" to skate around the figure "8"!

The map introduces our Writing Made Simple caricatures. It also provides the opportunity to discuss directionality concepts and the differences in the shapes and orientation of lines and curves. Notice that the shapes on the map are in gray scale, so the child can place the correct magnetic piece on top of the gray scale shape.