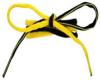

## SHOE TYING MADE SIMPLE

www.junctionoffunction.com

C

Announcing the introduction of an innovative method in the art of shoe tying.

The Shoe Tying Made Simple kit is a state of the art method for teaching shoe tying that is both fun and educational for the child and the adult. This multi-sensory approach uses fantastic bicolored laces that are now available in an array of cool new colors. Half the lace is one distinct color and the other half is a separate distinct color. The color-coding helps decrease confusion when learning this developmental feat! The laces were designed to be flat-oval, with a bit of elasticity to guarantee staying tied once the child has formed the double knot! The laces are ideal for childrens' sneakers and have proven to be very cute, hip, and trendy.

The kit is comprised of one pair of bicolored laces plus a full color instructional guide. The guide includes a rhyming verse for each step and a song to accommodate the auditory learner. A free download of "Tie My Shoe" instructional song, which is the companion teaching song, is available on the Junction of Function website at www.junctionoffunction.com. The teaching guide employs visual cues, "dots" and pictures of each step, to aid or abet the visual learner. And for the tactile/ kinesthetic learner, the teaching adult may choose to use the hand-over-hand method in order to formally integrate the steps to the program. The free MP3 download teaching song is available in two versions: pink/white and light blue/yellow.