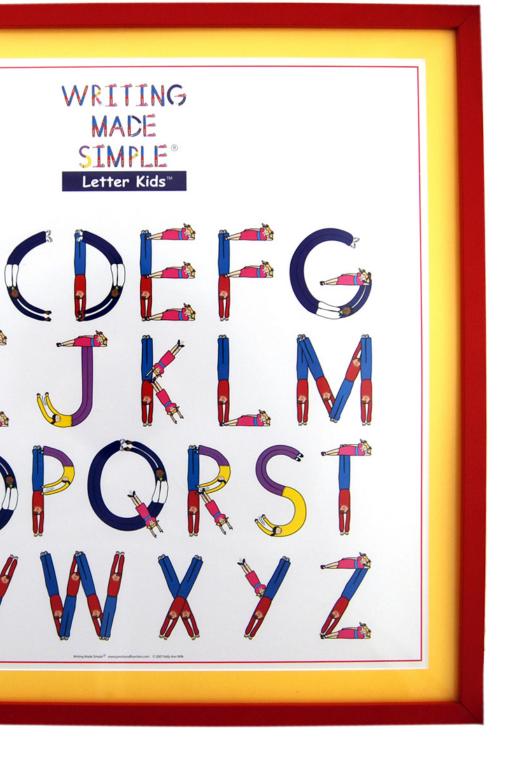

#### WRITING MADE SIMPLE

24 x 24 (Excludes matte and frame.)

Children are intrigued by our caricatures, they begin to familiarize themselves with directional concepts.

Teach children to identify and form all capital letters and numbers 0-9 correctly. The 17 different shapes include lines and curves to instruct the child on correct formations of the letters and numbers. These visually animated caricatures reinforce positional concepts, (i.e, vertical, horizontal, diagonal, and curved lines.)

The map introduces our Writing Made Simple caricatures. It also provides the opportunity to discuss directionality concepts and the differences in the shapes and orientation of lines and curves. Notice that the shapes on the map are in gray scale, so the child can place the correct magnetic piece on top of the gray scale shape.