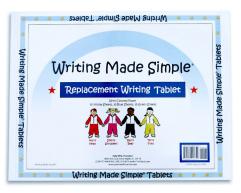

The beginner's tablet instructs the child on "how to" form letters properly on the writing lines. It includes prewriting exercises and a script for the teacher to follow when providing instruction.

ITEM # WMS-RT \$ 7.50