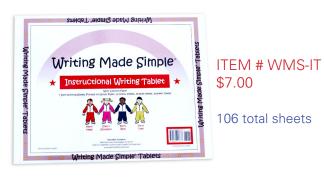

#### ITEM # WMS-CP \$9.50

The writing rules poster is intended as a visual aide. Hang it in the front of the classroom.

Tablet Includes:

•7 glossy instructional sheets

•33 yellow sheets

33 blue sheets33 green sheets

The beginner's tablet instructs the child on "how to" form letters properly on the writing lines. It includes prewriting exercises and a script for the teacher to follow when providing instruction.

ITEM # WMS-RT \$ 7.50