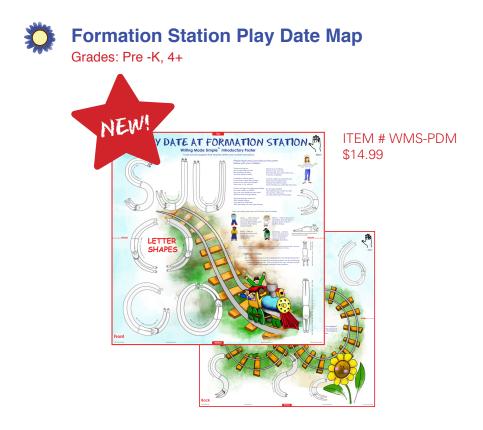

Check out our new Writing Made Simple Letter Kids Game at www.junctionoffunction.com

The Writing Made Simple Formation Station Play Date Map was specifically designed as an introduction to our award winning Writing Made Simple Magnetic Capital Letters and Number Kids tin. Its artistic features make it fun, playful, and inviting to the child. This 24X24 full color map was created to introduce all the letter and number shapes and to help define what jobs they will perform with the various shapes. The map encourages a child to learn top, middle, and bottom as well as right and left corners located on the map.

We have incorporated a figure "8" activity that challenges the young child to cross the midline. Boys may use a toy truck or car, and girls may enjoy using their "pointer finger" to skate around the figure "8"!

The map introduces our Writing Made Simple caricatures. It also provides the opportunity to discuss directionality concepts and the differences in the shapes and orientation of lines and curves. Notice that the shapes on the map are in gray scale, so the child can place the correct magnetic piece on top of the gray scale shape.