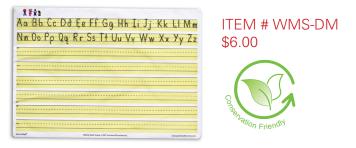

#### **ITEM # WMS-DB** \$15.00

- Great for planes, trains, and automobile rides
- Less expensive than paper and it is clearly reusable
- Neatly packaged for children on the go

Students enjoy using this product during travel. This product was designed for the "green friendly" enthusiast (conserves paper) and it is a wonderful learning activity on planes, trains, and automobiles! This opportunistic activity offers a dry erase marker, the writing rules rhyme, and a nifty popsicle stick spacer. We have located a new item (dry erase crayons) that work magnificently on our writing boards.

- Just write, wipe, and write again
- Turn the mat over and use the back for freehand drawing