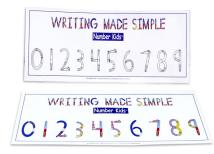

#### Lace Up For The Cause

A portion of the proceeds are donated to the fight to better understand and cure autism.

Writing Made Simple is a unique system for children to learn letter and numeral formations. This product is great for travel, school, and home use because it "sticks" to most refrigerators, filing cabinets, and the new magnetic wall paint.

Product Description: Ages: 3+

Contents: The Writing Made Simple Kit comes complete with 48 visually animated magnetic caricatures, 36 white overlays, and a full-colored developmental instructional brochure.

- Tin-tray packaging for two (lid and bottom)
- Developmental instruction from easiest to hardest
- 36 white overlays (A-Z and 0-9)
- If the kit is used with two children, an additional set of overlays is available
- A piece replacement program is available for purchase

Check out our new Writing Made Simple Letter Kids Game at www.junctionoffunction.com

The Writing Made Simple Formation Station Play Date Map was specifically designed as an introduction to our award winning Writing Made Simple Magnetic Capital Letters and Number Kids tin. Its artistic features make it fun, playful, and inviting to the child. This 24X24 full color map was created to introduce all the letter and number shapes and to help define what jobs they will perform with the various shapes. The map encourages a child to learn top, middle, and bottom as well as right and left corners located on the map.