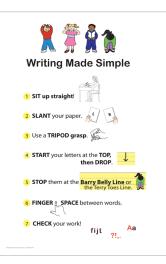

#### ITEM # WMS-CP \$9.50

The writing rules poster is intended as a visual aide. Hang it in the front of the classroom.

Tablet Includes:

•7 glossy instructional sheets

•33 yellow sheets

33 blue sheets33 green sheets

The beginner's tablet instructs the child on "how to" form letters properly on the writing lines. It includes prewriting exercises and a script for the teacher to follow when providing instruction.

ITEM # WMS-RT \$ 7.50