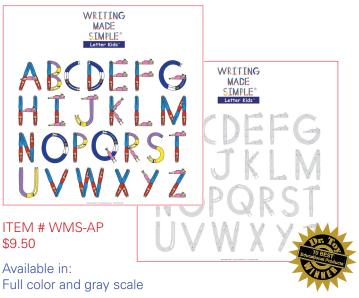

#### WRITING MADE SIMPLE

24 x 24 (Excludes matte and frame.)

Children are intrigued by our caricatures, they begin to familiarize themselves with directional concepts.

## Number Lines

Grades: Pre-K, 4+

ITEM # WMS-NL \$7.00

7.5 x 17 Available in: Full color and gray scale

The Writing Made Simple Number Lines have been task analyzed to teach proper numeral formations from 0-9. This is a great item to hang in the classroom along with the Writing Made Simple Alphabet Poster.