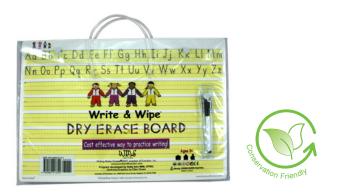

#### **ITEM # WMS-DB** \$15.00

- Great for planes, trains, and automobile rides
- Less expensive than paper and it is clearly reusable
- Neatly packaged for children on the go

Students enjoy using this product during travel. This product was designed for the "green friendly" enthusiast (conserves paper) and it is a wonderful learning activity on planes, trains, and automobiles! This opportunistic activity offers a dry erase marker, the writing rules rhyme, and a nifty popsicle stick spacer. We have located a new item (dry erase crayons) that work magnificently on our writing boards.

- Just write, wipe, and write again
- Turn the mat over and use the back for freehand drawing