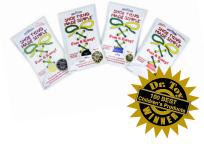

#### Dr. Toy 10 and 100 Best Award

The Dr. Toy 100 Best Award Program was created by noted child development authority, Stevanne Auerbach, Ph.D., (a.k.a. Dr. Toy) as a service to consumers who desire to purchase safe, affordable, educationally oriented, stimulating toys and products for children. Junction of Function has won "10 Best" for the Writing Made Simple Letter and Number Magnetic Tin materials and "100 Best" for the Shoe Tying Made Simple program.

#### **Creative Child Magazine's Awards Program**

The 2009 Seal of Excellence Award was given to us for the Writing Made Simple Magnetic Letters and Number Kids and the 2009 Product of the Year Awards was given to Junction of Function for the Shoe Tying Made Simple Kits. Creative Child Magazine's Awards Program is unique in that all products submitted are reviewed by moms, music educators and early education professionals. Products are not reviewed by any one person. They are reviewed by many people-the very people who purchase them.