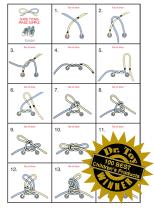

## SHOE TYING MADE SIMPLE

www.junctionoffunction.com

C

Announcing the introduction of an innovative method in the art of shoe tying.

The Shoe Tying Made Simple kit is a state of the art method for teaching shoe tying that is both fun and educational for the child and the adult. This multi-sensory approach uses fantastic bicolored laces that are now available in an array of cool new colors. Half the lace is one distinct color and the other half is a separate distinct color. The color-coding helps decrease confusion when learning this developmental feat! The laces were designed to be flat-oval, with a bit of elasticity to guarantee staying tied once the child has formed the double knot! The laces are ideal for childrens' sneakers and have proven to be very cute, hip, and trendy.

The kit is comprised of one pair of bicolored laces plus a full color instructional guide. The guide includes a rhyming verse for each step and a song to accommodate the auditory learner. A free download of "Tie My Shoe" instructional song, which is the companion teaching song, is available on the Junction of Function website at www.junctionoffunction.com. The teaching guide employs visual cues, "dots" and pictures of each step, to aid or abet the visual learner. And for the tactile/ kinesthetic learner, the teaching adult may choose to use the hand-over-hand method in order to formally integrate the steps to the program. The free MP3 download teaching song is available in two versions: pink/white and light blue/yellow.